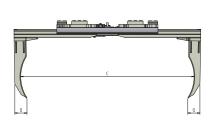

| ART. №        | P<br>(Kg) | CC<br>(mm) | ISO<br>2328 | A<br>(mm) | Min (mm) | C<br>Max (mm) | GxHxL<br>(mm) | S<br>(mm) | CG<br>(mm) | Q<br>(Kg) |
|---------------|-----------|------------|-------------|-----------|----------|---------------|---------------|-----------|------------|-----------|
| 11L23AQ2C0001 | 1200      | 500        | II          | 950       | 490      | 1730          | 100x200x330   | 109       | 102        | 230       |
| 11L23BE2C0001 | 1400      | 500        | II          | 950       | 450      | 1600          | 100x200x330   | 137       | 109        | 316       |

ATTACHMENT CAPACITY LOAD CENTRE OF GRAVITY FRAME WIDTH

P ATTACHMENT
CC LOAD CENTR
A FRAME WID
C OPENING RA
GXHXL BLADES
S THICKNESS
CG CENTRE OF
Q WEIGHT OPENING RANGE CENTRE OF GRAVITY