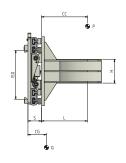

| ART. №        | P<br>(Kg) | CC<br>(mm) | ISO<br>2328 | A<br>(mm) | Min (mm) | C<br>Max (mm) | GxHxL<br>(mm) | S<br>(mm) | CG<br>(mm) | Q<br>(Kg) |
|---------------|-----------|------------|-------------|-----------|----------|---------------|---------------|-----------|------------|-----------|
| 11L23AQ2C0001 | 1200      | 500        | II          | 950       | 490      | 1730          | 100x200x330   | 109       | 102        | 230       |
| 11L23BE2C0001 | 1400      | 500        | II          | 950       | 450      | 1600          | 100x200x330   | 137       | 109        | 316       |

ATTACHMENT CAPACITY LOAD CENTRE OF GRAVITY FRAME WIDTH

P ATTACHMENT
CC LOAD CENTR
A FRAME WID
C OPENING RA
GXHXL BLADES
S THICKNESS
CG CENTRE OF
Q WEIGHT OPENING RANGE CENTRE OF GRAVITY