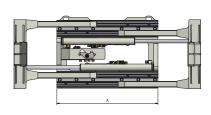

| ART. №        | P<br>(Kg) | CC<br>(mm) | ISO<br>2328 | A<br>(mm) | Min (mm) | C<br>Max (mm) | GxHxL<br>(mm) | S<br>(mm) | CG<br>(mm) | Q<br>(Kg) |
|---------------|-----------|------------|-------------|-----------|----------|---------------|---------------|-----------|------------|-----------|
| 11L23AQ2C0001 | 1200      | 500        | II          | 950       | 490      | 1730          | 100x200x330   | 109       | 102        | 230       |
| 11L23BE2C0001 | 1400      | 500        | II          | 950       | 450      | 1600          | 100x200x330   | 137       | 109        | 316       |

ATTACHMENT CAPACITY LOAD CENTRE OF GRAVITY FRAME WIDTH

P ATTACHMENT
CC LOAD CENTR
A FRAME WID
C OPENING RA
GXHXL BLADES
S THICKNESS
CG CENTRE OF
Q WEIGHT OPENING RANGE CENTRE OF GRAVITY