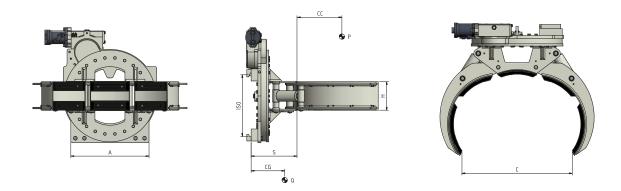

## **Special Equipment:**

- Custom made widths/openings.
- Custom made Blades.
- Load Backrest.
- Semi-Integral Sideshift.

| ART. №    | P<br>(Kg) | CC<br>(mm) | ISO<br>2328 | A<br>(mm) | Min (mm) | C<br>Max (mm) | H<br>(mm) | S<br>(mm) | CG<br>(mm) | Q<br>(Kg) |
|-----------|-----------|------------|-------------|-----------|----------|---------------|-----------|-----------|------------|-----------|
| 49H2C0001 | 300       | 335        | ll l        | 800       | 600      | 700           | 190       | 315       | 153        | 240       |

| ISO | (L/min)      |    |   |  |  |
|-----|--------------|----|---|--|--|
|     | <b>→</b>   ← | \$ | + |  |  |
| II  | 20           | 20 | ( |  |  |

- P ATTACHMENT CAPACITY
  CC LOAD CENTRE OF GRAVITY

- A FRAME WIDTH
  C DRUMS DIAMETER
  B LADES HEIGHT
  S THICKNESS
  CG CENTRE OF GRAVITY
  Q WEIGHT