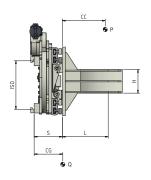

| ART. №        | P<br>(Kg) | CC<br>(mm) | ISO<br>2328 | A<br>(mm) | Min (mm) | C<br>Max (mm) | GxHxL<br>(mm) | S<br>(mm) | CG<br>(mm) | Q<br>(Kg) |
|---------------|-----------|------------|-------------|-----------|----------|---------------|---------------|-----------|------------|-----------|
| 11M23AQ2A0001 | 1200      | 330        | II          | 950       | 490      | 1730          | 100x200x330   | 234       | 132        | 390       |
| 11M23BE2A0001 | 1400      | 330        | II          | 950       | 450      | 1600          | 100x200x330   | 267       | 146        | 476       |

A C GxHxL FRAME WIDTH OPENING RANGE BLADES THICKNESS S CG Q CENTRE OF GRAVITY WEIGHT

Please refer to our catalogue for further Special Equipment