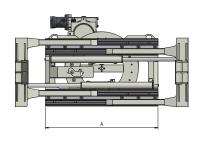

| ART. №        | P<br>(Kg) | CC<br>(mm) | ISO<br>2328 | A<br>(mm) | Min (mm) | C<br>Max (mm) | GxHxL<br>(mm) | S<br>(mm) | CG<br>(mm) | Q<br>(Kg) |
|---------------|-----------|------------|-------------|-----------|----------|---------------|---------------|-----------|------------|-----------|
| 11M23AQ2A0001 | 1200      | 330        | II          | 950       | 490      | 1730          | 100x200x330   | 234       | 132        | 390       |
| 11M23BE2A0001 | 1400      | 330        | II          | 950       | 450      | 1600          | 100x200x330   | 267       | 146        | 476       |

A C GxHxL FRAME WIDTH OPENING RANGE BLADES THICKNESS S CG Q CENTRE OF GRAVITY WEIGHT

Please refer to our catalogue for further Special Equipment