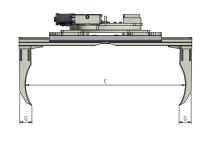

| ART. №        | P<br>(Kg) | CC<br>(mm) | ISO<br>2328 | A<br>(mm) | Min (mm) | C<br>Max (mm) | GxHxL<br>(mm) | S<br>(mm) | CG<br>(mm) | Q<br>(Kg) |
|---------------|-----------|------------|-------------|-----------|----------|---------------|---------------|-----------|------------|-----------|
| 11M23AQ2A0001 | 1200      | 330        | II          | 950       | 490      | 1730          | 100x200x330   | 234       | 132        | 390       |
| 11M23BE2A0001 | 1400      | 330        | II          | 950       | 450      | 1600          | 100x200x330   | 267       | 146        | 476       |

A C GxHxL FRAME WIDTH OPENING RANGE BLADES THICKNESS S CG Q CENTRE OF GRAVITY WEIGHT

Please refer to our catalogue for further Special Equipment