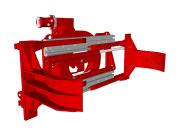

## **301.474.160** 360° Rotating Drum Clamp for one or two Drums

#### Features:

- Clamping and rotation of 1 or 2 Drums at once.
- Adjustable clamping force with hydraulic valve.
- Pressure Relief Valve.
- Non-return Valve.
- Regenerative Valve.