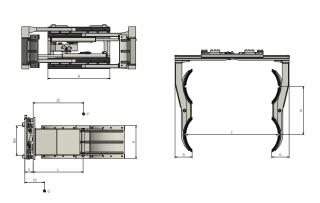

# **<b>竹Clamps**

Clamp specifically suggested to customers who need to move two or four barrels together. The clamping force, which can be set through hydraulic valve, allows a safe movement of the load. A pressure relief valve, a non-return valve and a regenerative valve are supplied as standard on each model. Min. and Max. openings can be adapted to different needs, as arms dimension and length. Side shifting valve and semi-integral sideshift available on request.

## 474.190 DRUM CLAMP FOR TWO OR FOUR DRUMS

| REFERENCE     | ATTACHMENT CAPACITY (P) Kg | LOAD CENTRE<br>(CC) mm | ISO 2328<br>FEM | FRAME WIDTH<br>(A) mm | OPENING<br>(C MIN) mm | GRANGE<br>(C MAX) mm | BLADES DIMENSIONS<br>(GxHxL) mm | DISTANCE<br>(N) mm | THICKNESS<br>(S) mm | CENTER OF GRAVITY<br>(CG) mm | WEIGHT<br>(Q) Kg |
|---------------|----------------------------|------------------------|-----------------|-----------------------|-----------------------|----------------------|---------------------------------|--------------------|---------------------|------------------------------|------------------|
| 11L24AQ2C0001 | 1200                       | 500                    | II              | 950                   | 440                   | 1680                 | 100X200X675                     | 660                | 109                 | 242                          | 282              |
| 11L24D62C0001 | 1900                       | 500                    | II              | 1050                  | 330                   | 1580                 | 120X200X675                     | 660                | 137                 | 223                          | 490              |