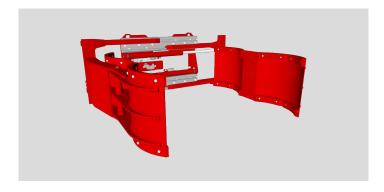

# **<b>竹Clamps**

Clamp specifically suggested to customers who need to move two or four barrels together. The clamping force, which can be set through hydraulic valve, allows a safe movement of the load. A pressure relief valve, a non-return valve and a regenerative valve are supplied as standard on each model. Min. and Max. openings can be adapted to different needs, as arms dimension and length. Side shifting valve and semi-integral sideshift available on request.

## 474.190 DRUM CLAMP FOR TWO OR FOUR DRUMS

| REFERENCE     | ATTACHMENT CAPACITY (P) Kg | LOAD CENTRE<br>(CC) mm | ISO 2328<br>FEM | FRAME WIDTH<br>(A) mm | OPENING<br>(C MIN) mm | GRANGE<br>(C MAX) mm | BLADES DIMENSIONS<br>(GxHxL) mm | DISTANCE<br>(N) mm | THICKNESS<br>(S) mm | CENTER OF GRAVITY<br>(CG) mm | WEIGHT<br>(Q) Kg |
|---------------|----------------------------|------------------------|-----------------|-----------------------|-----------------------|----------------------|---------------------------------|--------------------|---------------------|------------------------------|------------------|
| 11L24AQ2C0001 | 1200                       | 500                    | II              | 950                   | 440                   | 1680                 | 100X200X675                     | 660                | 109                 | 242                          | 282              |
| 11L24D62C0001 | 1900                       | 500                    | II              | 1050                  | 330                   | 1580                 | 120X200X675                     | 660                | 137                 | 223                          | 490              |