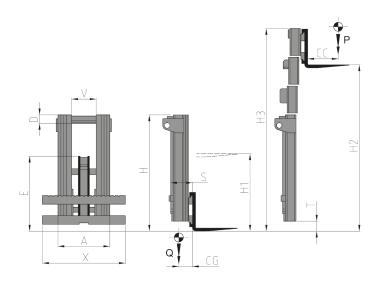

## QUADRUPLEX MAST WITH FULL FREE LIFT

Quadruplex Mast has the same use as the Triplex one, but it reduces even more the space when the mast is closed and it increases the elevations. Hydraulic or Electrical Systems, Sideshifts and Hydraulic Fork Positioners can be supplied on request, as well as specific handling attachments.