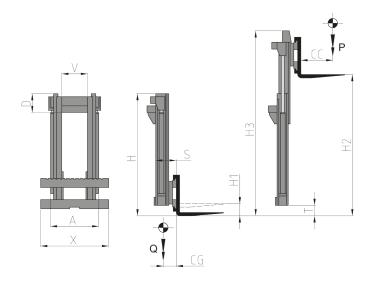

### SIMPLEX MAST WITHOUT FREE LIFT

Simplex Mast, designed with a capacity from 1t to 52t. Mast for small-capacity Forklift Trucks, for laser-guided shuttles, for naval uses or for high-capacity, Forklift Trucks to handle full or empty containers, that can be overlapped up to the eighth row. Hydraulic or Electrical Systems, Sideshifts and Hydraulic Fork Positioners can be supplied on request, as well as specific handling attachments.