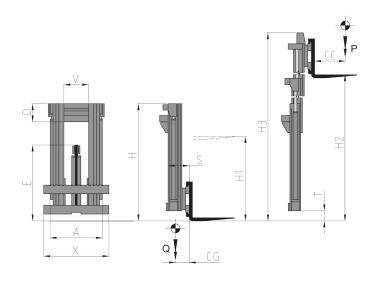

#### TRIPLEX MAST WITH FULL FREE LIFT 808.809

Triplex Mast combines big lifting height with reduced dimensions in height and full free lift of the Forklift plate. Hydraulic or Electrical Systems, Sideshifts and Hydraulic Fork Positioners can be supplied on request, as well as specific handling attachments. Triplex Mast can be supplied with capacities from 1t to 52t, for Forklift Truck of any type, or for fixed positions.