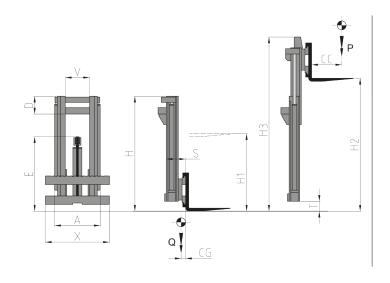

### DOUBLE MAST WITH FULL FREE LIFT 810.838

Double Mast, recommended when you have to work with reduced height encumbrances or when you need to place on pallets.