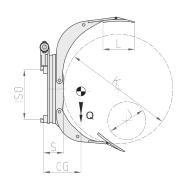

## **340**TM 360° ROTATING TISSUE ROLL CLAMP WITH ADJUSTABLE ARMS

| REFERENCE     | ATTACHMENT CAPACITY | ISO 2328 | ROLLS DIAMETER |        | CONTACT PADS | THICKNESS | CENTER OF GRAVITY | WEIGHT |
|---------------|---------------------|----------|----------------|--------|--------------|-----------|-------------------|--------|
|               | Kg                  | FEM      | (J) mm         | (K) mm | (DxL) mm     | (S) mm    | (CG) mm           | (Q) Kg |
| 21G052G2C0001 | 900                 | II       | 250            | 1400   | 850X300      | 178       | 220               | 525    |
| 21G052Q2C0001 | 1300                | II       | 250            | 1600   | 1300X350     | 186       | 255               | 650    |
| 21G05343C0001 | 2000                | III      | 250            | 1600   | 1400X350     | 202       | 265               | 1025   |
| 21G053G3C0001 | 2600                | III      | 480            | 1800   | 1400X350     | 215       | 280               | 1140   |
| 21G053G4C0005 | 2600                | IV       | 480            | 2400   | 1400X350     | 270       | 285               | 1980   |