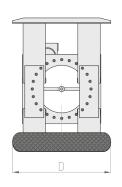

# **尚 Roll Clamps**

Roll Clamp with a short adjustable arm, which allows a wider opening, and a long complete one. Its 360° rotation can be mechanically blocked at 180° on request, and it allows to grab and rotate one or more overlapping rolls with the same diameter. A wide choice of openings, capacities and contact pads allow to find the perfect attachment for every needs.

## **340**TM 360° ROTATING TISSUE ROLL CLAMP WITH ADJUSTABLE ARMS

| REFERENCE     | ATTACHMENT CAPACITY | ISO 2328 | ROLLS DIAMETER |        | CONTACT PADS | THICKNESS | CENTER OF GRAVITY | WEIGHT |
|---------------|---------------------|----------|----------------|--------|--------------|-----------|-------------------|--------|
|               | Kg                  | FEM      | (J) mm         | (K) mm | (DxL) mm     | (S) mm    | (CG) mm           | (Q) Kg |
| 21G052G2C0001 | 900                 | II       | 250            | 1400   | 850X300      | 178       | 220               | 525    |
| 21G052Q2C0001 | 1300                | II       | 250            | 1600   | 1300X350     | 186       | 255               | 650    |
| 21G05343C0001 | 2000                | III      | 250            | 1600   | 1400X350     | 202       | 265               | 1025   |
| 21G053G3C0001 | 2600                | III      | 480            | 1800   | 1400X350     | 215       | 280               | 1140   |
| 21G053G4C0005 | 2600                | IV       | 480            | 2400   | 1400X350     | 270       | 285               | 1980   |