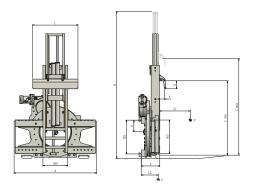

# 360° BOX ROTATOR WITH L-SHAPED ARM

| REFERENCE   | CAPACITY<br>(P) Kg | LOAD CENTRE<br>(CC) mm | ISO 2328<br>FEM | CARRIAGE WIDTH<br>(A) mm | HEIGHT<br>(E) mm | BOX HEIGHT FRO | OM FORKS LEVEL<br>(C MAX) mm | HOOK DIMENSION<br>(FxGxL) mm | THICKNESS<br>(S) mm | CENTER OF GRAVITY<br>(CG) mm | WEIGHT<br>(Q) Kg |
|-------------|--------------------|------------------------|-----------------|--------------------------|------------------|----------------|------------------------------|------------------------------|---------------------|------------------------------|------------------|
| 25C342A0013 | 2200               | 500                    | Ш               | 1000                     | 1300             | 300            | 1000                         | 55x100x500                   | 225                 | 150                          | 310              |
| 25C342A0020 | 2200               | 500                    | П               | 1100                     | 1300             | 300            | 1000                         | 60x60x600                    | 225                 | 150                          | 320              |
| 25C3Q3A0004 | 3000               | 500                    | Ш               | 1150                     | 2100             | 300            | 1400                         | 70x100x300                   | 194                 | 110                          | 460              |