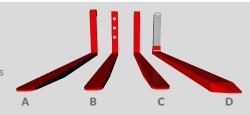

A - Pin-Type Forks

**B** - Bolted Forks

C - Welded Forks

**D** - Telescopic Forks