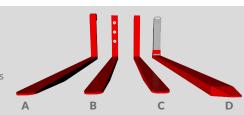

A - Pin-Type Forks

**B** - Bolted Forks

C - Welded Forks

**D** - Telescopic Forks