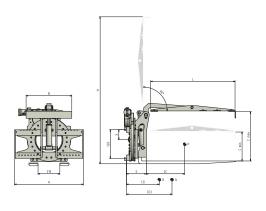

# 360° BOX ROTATOR WITH UPPER RESTRAINT ARM

| REFERENCE   | CLOSED ATTACHMENT<br>CAPACITY (P) Kg | LOAD CENTRE<br>(CC) mm | ISO 2328<br>FEM | CARRIAGE WIDTH (A) mm | HEIGHT<br>(E) mm | BOX HEIGHT FR | OM FORKS LEVEL<br>(C MAX) mm | PLATE LENGHT<br>(L) mm | THICKNESS<br>(S) mm | CENTER OF GRAVITY<br>(CG) mm | CENTER OF GRAVITY<br>(CG1) mm | WEIGHT<br>(Q) Kg |
|-------------|--------------------------------------|------------------------|-----------------|-----------------------|------------------|---------------|------------------------------|------------------------|---------------------|------------------------------|-------------------------------|------------------|
| 25A342A0006 | 2500                                 | 500                    | II              | 980                   | 1945             | 360           | 680                          | 1175                   | 320                 | 175                          | 245                           | 275              |

Hydraulic functions required: 2 | Maximum working pressure: 175 bar